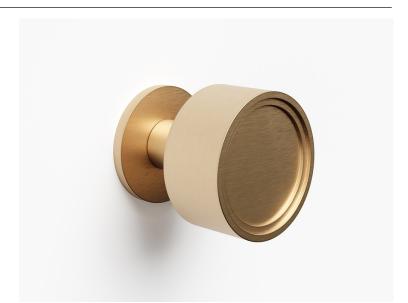

## ) )(o

| Alto Door Knob | CODE   | PROJECTION     | LENGTH          |
|----------------|--------|----------------|-----------------|
|                | DK.004 | 60mm [2.36 in] | 60 mm [2.36 in] |

Designed in our Los Angeles studio, the Alto Doorknob has slightly indented rings on the front of the product providing a note of traditional design, while the defined circular shape is firmly contemporary. Made from the finest grade of solid brass, all pieces are then carefully hand finished in all the standard Bjorn Collection finishes.