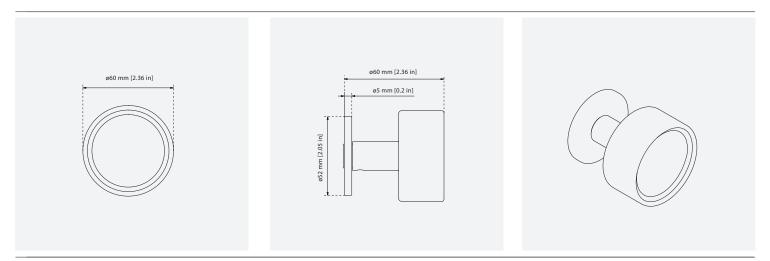

## ) )(o

| Alto Door Knob | CODE   | PROJECTION     | LENGTH          |
|----------------|--------|----------------|-----------------|
|                | DK.004 | 60mm [2.36 in] | 60 mm [2.36 in] |

Designed in our Los Angeles studio, the Alto Doorknob has slightly indented rings on the front of the product providing a note of traditional design, while the defined circular shape is firmly contemporary. Made from the finest grade of solid brass, all pieces are then carefully hand finished in all the standard Bjorn Collection finishes.