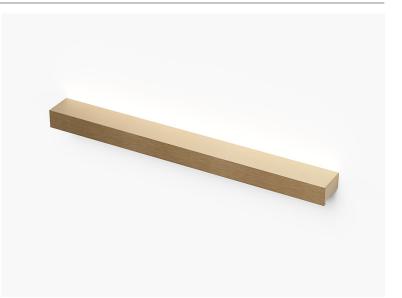

The Avila Collection is one of our modern classics. Made from the finest grade of solid brass, all pieces are then carefully hand finished in all the standard Bjorn Collection finishes.

Please note this drawing is the confidential property of Bjorn Collection and must not be copied or disclosed to any third party without written permission.