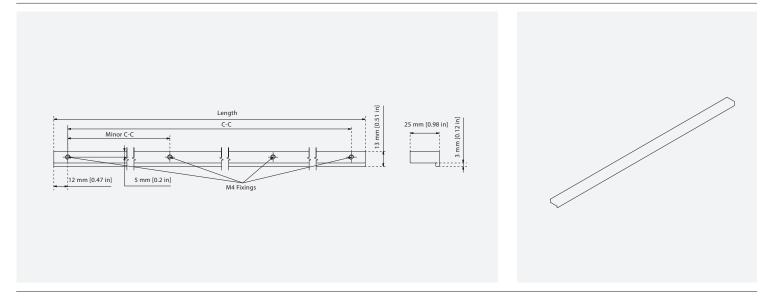

## Avila Cabinet Handle

| Code      | C-C              | Hole Qty | Length           |
|-----------|------------------|----------|------------------|
| CH.001.01 | 96mm [3.78 in]   | 2        | 120mm [4.72 in]  |
| CH.001.02 | 128mm [5.04 in]  | 2        | 152mm [5.98 in]  |
| CH.001.03 | 224mm [8.82 in]  | 2        | 248mm [9.76 in]  |
| CH.001.04 | 288mm [11.34 in] | 2        | 312mm [12.28 in] |
| CH.001.05 | 576mm [22.68 in] | 4        | 600mm [23.62 in] |

The Avila Collection is one of our modern classics. Made from the finest grade of solid brass, all pieces are then carefully hand finished in all the standard Bjorn Collection finishes.

Please note this drawing is the confidential property of Bjorn Collection and must not be copied or disclosed to any third party without written permission.