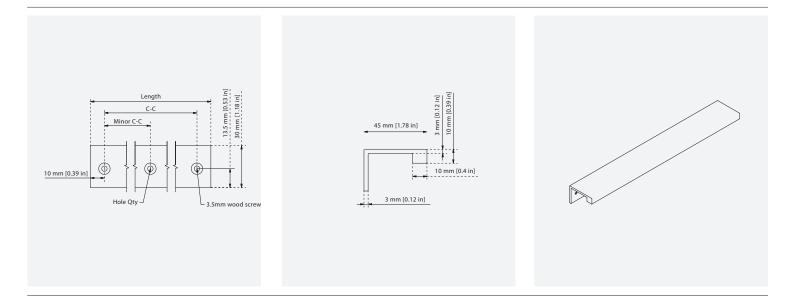

## ) )(o

| Laguna Edge Pull - Square |
|---------------------------|
|---------------------------|

| CODE     | Projection    | Hole Qty | Length            |
|----------|---------------|----------|-------------------|
| EP001.01 | 50mm [1.96in] | 2        | 50mm [1.97 in]    |
| EP001.02 | 50mm [1.96in] | 2        | 100mm [3.94 in]   |
| EP001.03 | 50mm [1.96in] | 2        | 150mm [5.91 in]   |
| EP001.04 | 50mm [1.96in] | 3        | 300mm [11.81 in]  |
| EP001.05 | 50mm [1.96in] | 3        | 400mm [15.75 in]  |
| EP001.06 | 50mm [1.96in] | 4        | 500mm [19.69 in]  |
| EP001.07 | 50mm [1.96in] | 4        | 600mm [23.62 in]  |
| EP001.08 | 50mm [1.96in] | 6        | 1000mm [39.37 in] |

Please note this drawing is the confidential property of Bjorn Collection and must not be copied or disclosed to any third party without written permission.