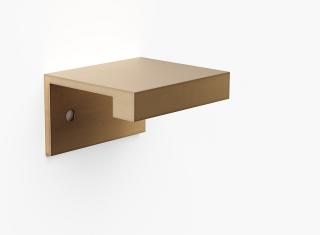

The Laguna solid brass edge pull is a discreet handle that is recessed into the top or side edge and the back of a cabinet door/draw and screw fixed from the back. Made from the finest grade of solid brass, all pieces are then carefully hand finished in all the standard Bjorn Collection finishes.