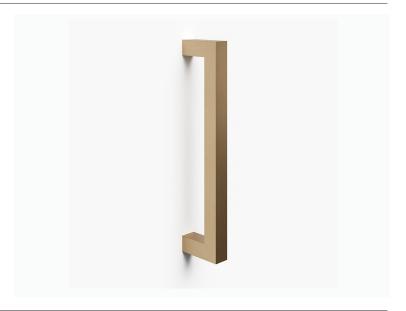

## Cabo Door Pull

| CODE      | Height           | Projection     |
|-----------|------------------|----------------|
| DP.006.01 | 250mm [9.84 in]  | 60mm [2.36 in] |
| DP.006.02 | 400mm [15.75 in] | 60mm [2.36 in] |
| DP.006.03 | 650mm [25.59 in] | 60mm [2.36 in] |

Designed in our Los Angeles studio, the Cabo door pull is the perfect piece for the minimalist and contemporary interior. Made from the finest grade of solid brass, all pieces are then carefully hand finished in all the standard Bjorn Collection finishes.