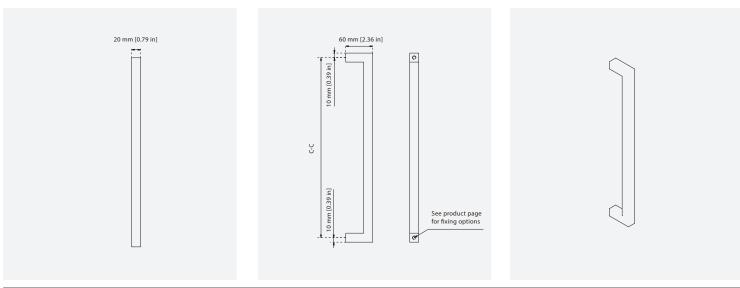

## Cabo Door Pull

| CODE      | Height           | Projection     |
|-----------|------------------|----------------|
| DP.006.01 | 250mm [9.84 in]  | 60mm [2.36 in] |
| DP.006.02 | 400mm [15.75 in] | 60mm [2.36 in] |
| DP.006.03 | 650mm [25.59 in] | 60mm [2.36 in] |

Please note this drawing is the confidential property of Bjorn Collection and must not be copied or disclosed to any third party without written permission.