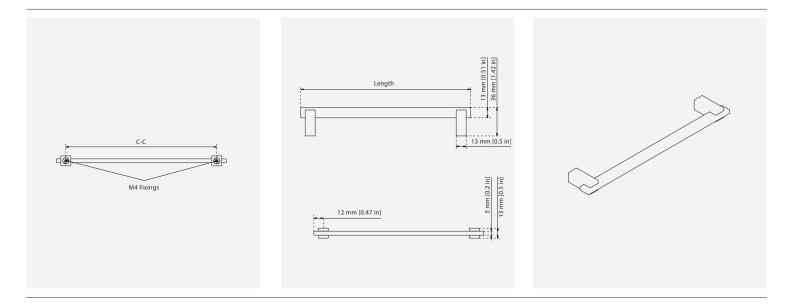

## Casa Cabinet Handle

| CODE      | Code             | C-C Length       |  |
|-----------|------------------|------------------|--|
| CH.002.01 | 128mm [5.04 in]  | 152mm [5.98 in]  |  |
| CH.002.02 | 192mm [7.56 in]  | 216mm [8.50 in]  |  |
| CH.002.03 | 288mm [11.34 in] | 312mm [12.28 in] |  |
|           |                  |                  |  |