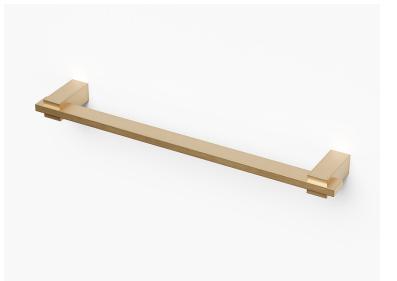

## Casa Cabinet Handle

| CODE      | Code             | C-C Length       |  |
|-----------|------------------|------------------|--|
| CH.002.01 | 128mm [5.04 in]  | 152mm [5.98 in]  |  |
| CH.002.02 | 192mm [7.56 in]  | 216mm [8.50 in]  |  |
| CH.002.03 | 288mm [11.34 in] | 312mm [12.28 in] |  |
|           |                  |                  |  |

Designed in our Los Angeles studio, we were interested in experimenting with the way square and rectangular shapes coalesce and complement each other. The Casa collection demonstrated the perfect blend of form, function, and balance. Made from the finest grade of solid brass, all pieces are then carefully hand finished in all the standard Bjorn Collection finishes.