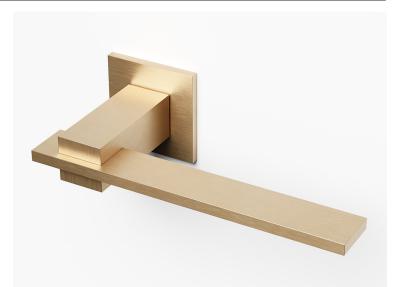

## Casa Door Lever

| CODE   | PROJECTION   | LENGTH |  |
|--------|--------------|--------|--|
| LH.010 | 76 mm [3 in] | 000    |  |

Designed in our Los Angeles studio, we were interested in experimenting with the way square and rectangular shapes coalesce and compliment each other.

The Casa collection demonstrated the perfect blend of form, function, and balance. Made from the finest grade of solid brass, all pieces are then carefully hand finished in all the standard Bjorn Collection finishes.