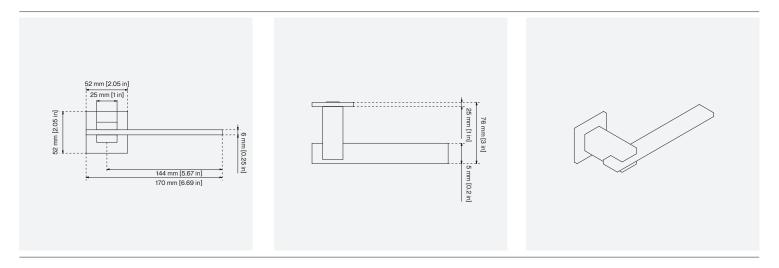

## Casa Door Lever

| CODE   | PROJECTION   | LENGTH |  |
|--------|--------------|--------|--|
| LH.010 | 76 mm [3 in] | 000    |  |

Designed in our Los Angeles studio, we were interested in experimenting with the way square and rectangular shapes coalesce and compliment each other.

Please note this drawing is the confidential property of Bjorn Collection and must not be copied or disclosed to any third party without written permission.