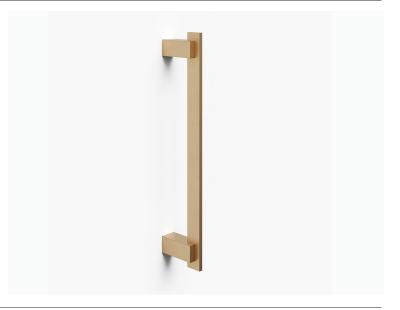

## Casa Door Pull

| CODE      | Height           | Projection      |
|-----------|------------------|-----------------|
| DP.005.01 | 300mm [11.81 in] | 70 mm [2.77 in] |
| DP.005.02 | 600mm [23.62 in] | 70 mm [2.77 in] |

Designed in our Los Angeles studio, we were interested in experimenting with the way square and rectangular shapes coalesce and complement each other. The Casa collection demonstrated the perfect blend of form, function, and balance. Made from the finest grade of solid brass, all pieces are then carefully hand finished in all the standard Bjorn Collection finishes.