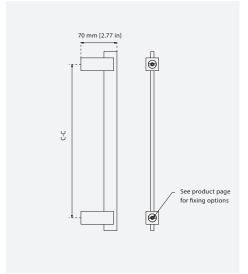

## Casa Door Pull

| CODE      | Height           | Projection      |
|-----------|------------------|-----------------|
| DP.005.01 | 300mm [11.81 in] | 70 mm [2.77 in] |
| DP.005.02 | 600mm [23.62 in] | 70 mm [2.77 in] |

Please note this drawing is the confidential property of Bjorn Collection and must not be copied or disclosed to any third party without written permission.