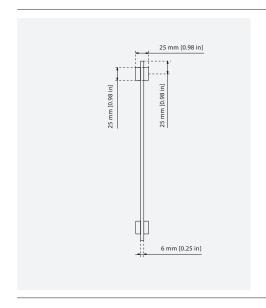

## Casa Door Pull

| CODE      | Height           | Projection      |
|-----------|------------------|-----------------|
| DP.005.01 | 300mm [11.81 in] | 70 mm [2.77 in] |
| DP.005.02 | 600mm [23.62 in] | 70 mm [2.77 in] |

Please note this drawing is the confidential property of Bjorn Collection and must not be copied or disclosed to any third party without written permission.