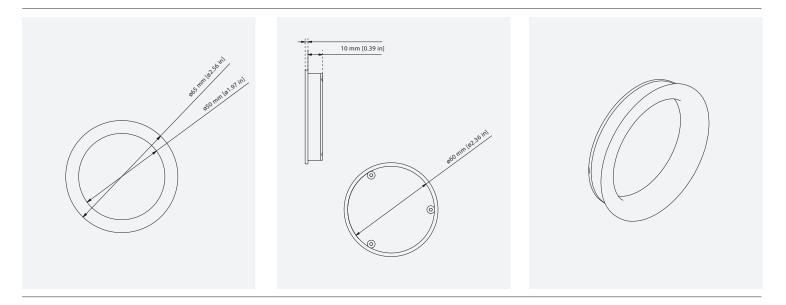

## Circular Recessed Door Pull

| CODE      | Width          | Depth           |  |
|-----------|----------------|-----------------|--|
| FP.005.01 | 75 mm [2.9 in] | 10 mm [0.39 in] |  |
| FP.005.02 | 75 mm [2.9 in] | 10 mm [0.39 in] |  |