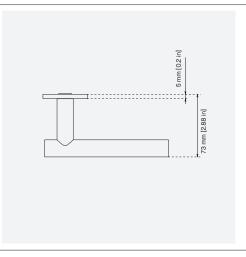

## **Cove Door Lever**

| CODE   | PROJECTION      | LENGTH          |
|--------|-----------------|-----------------|
| LH.008 | 73 mm [2.88 in] | 147mm [5.79 in] |

The Cove door lever was designed with the idea in mind that less can be more. With the classic T-shaped design, the intention was to allow this piece to blend harmoniously into contemporary interiors.

Please note this drawing is the confidential property of Bjorn Collection and must not be copied or disclosed to any third party without written permission.