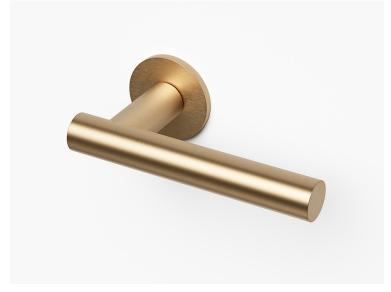

## **Cove Door Lever**

| CODE   | PROJECTION      | LENGTH          |
|--------|-----------------|-----------------|
| LH.008 | 73 mm [2.88 in] | 147mm [5.79 in] |

The Cove door lever was designed with the idea in mind that less can be more. With the classic T-shaped design, the intention was to allow this piece to blend harmoniously into contemporary interiors.

Whilst being perfectly inconspicuous, this allows other elements to take center stage. Made from the finest grade of solid brass, all pieces are then carefully hand finished in all the standard Bjorn Collection finishes.