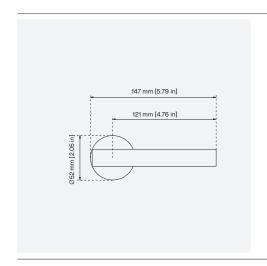

## **Cove Door Lever**

| CODE   | PROJECTION      | LENGTH          |
|--------|-----------------|-----------------|
| LH.008 | 73 mm [2.88 in] | 147mm [5.79 in] |

The Cove door lever was designed with the idea in mind that less can be more. With the classic T-shaped design, the intention was to allow this piece to blend harmoniously into contemporary interiors.

Please note this drawing is the confidential property of Bjorn Collection and must not be copied or disclosed to any third party without written permission.