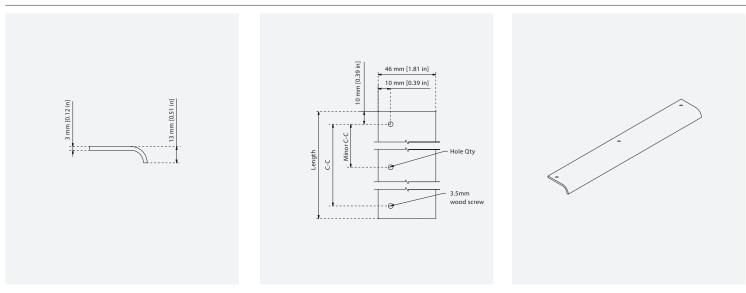

## Crest Edge Pull

| CODE      | C-C              | Minor C-C       | Hole Qty | Length           |
|-----------|------------------|-----------------|----------|------------------|
| EP.004.01 | 30mm [1.18 in]   | 30mm [1.18 in]  | 2        | 50mm [1.97 in]   |
| EP.004.02 | 80mm [3.15 in]   | 80mm [3.15 in]  | 2        | 100mm [3.94 in]  |
| EP.004.03 | 130mm [5.12 in]  | 130mm [5.12 in] | 2        | 150mm [5.91 in]  |
| EP.004.04 | 180mm [7.09 in]  | 180mm [7.09 in] | 2        | 200mm [7.87 in]  |
| EP.004.05 | 280mm [11.02 in] | 140mm [5.51 in] | 3        | 300mm [11.81 in] |