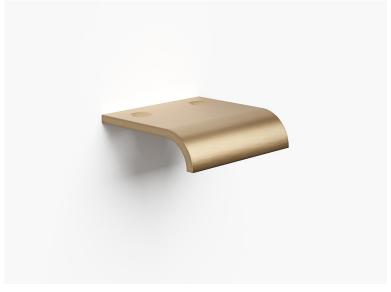

Designed in our Los Angeles studio, we were inspired by the crest of the wave just as it starts to break. Thus, the Crest edge pull was born. Made from the finest grade of solid brass, all pieces are then carefully hand finished in all the standard Bjorn Collection finishes.