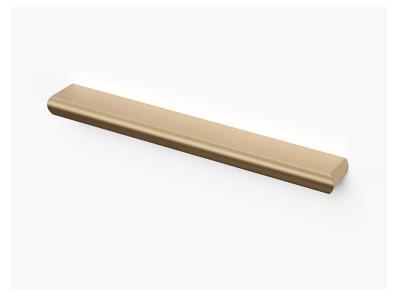

## Cruz Cabinet Handle

| CODE      | Length          | Projection  |
|-----------|-----------------|-------------|
| CH.005.01 | 110mm [4.33 in] | 27mm [1 in] |
| CH.005.02 | 220mm [8.66 in] | 27mm [1 in] |

The Cruz collection is a mid-century inspired piece that has an updated classical and contemporary edge. The tapered features to this cabinet handle adds to the minimal appearance making it the perfect fit for modern interiors. Made from the finest grade of solid brass, all pieces are then carefully hand finished in all the standard Bjorn Collection finishes.