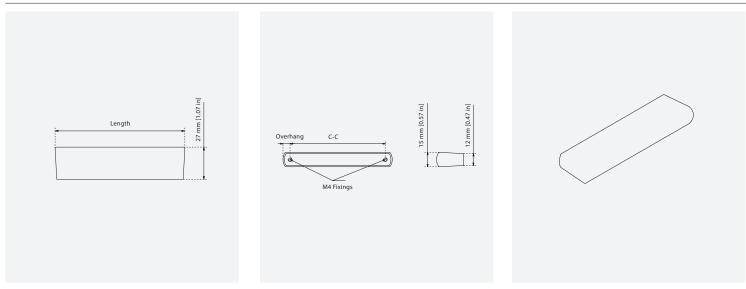

## Cruz Cabinet Handle

| CODE      | Length          | Projection  |
|-----------|-----------------|-------------|
| CH.005.01 | 110mm [4.33 in] | 27mm [1 in] |
| CH.005.02 | 220mm [8.66 in] | 27mm [1 in] |

Please note this drawing is the confidential property of Bjorn Collection and must not be copied or disclosed to any third party without written permission.