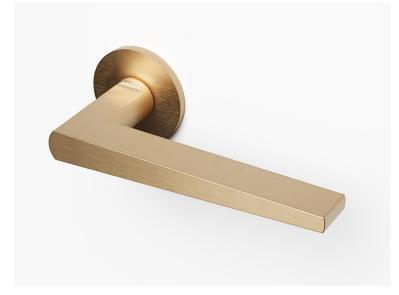

## Cruz Door Lever

| CODE   | PROJECTION      | LENGTH           |
|--------|-----------------|------------------|
| LH.004 | 66 mm [2.61 in] | 159 mm [6.27 in] |

The Cruz collection is a mid-century inspired piece that has an updated classical and contemporary edge

The circular rose paired with the smooth lines of the handle creates a modern form of simplicity. A highly tapered end adds to the minimal appearance of the handle, making it the perfect fit for modern interiors. Made from the finest grade of solid brass, all pieces are then carefully hand finished in all the standard Bjorn Collection finishes.