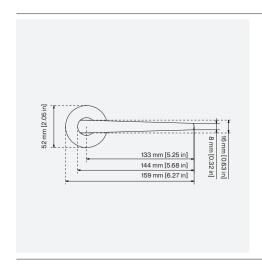

## Cruz Door Lever

| CODE   | PROJECTION      | LENGTH           |
|--------|-----------------|------------------|
| LH.004 | 66 mm [2.61 in] | 159 mm [6.27 in] |

The Cruz collection is a mid-century inspired piece that has an updated classical and contemporary edge

Please note this drawing is the confidential property of Bjorn Collection and must not be copied or disclosed to any third party without written permission.