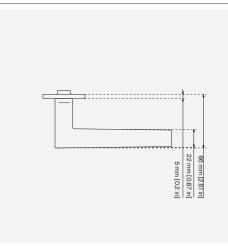

## Cruz Door Lever

| CODE   | PROJECTION      | LENGTH           |
|--------|-----------------|------------------|
| LH.004 | 66 mm [2.61 in] | 159 mm [6.27 in] |

The Cruz collection is a mid-century inspired piece that has an updated classical and contemporary edge

Please note this drawing is the confidential property of Bjorn Collection and must not be copied or disclosed to any third party without written permission.