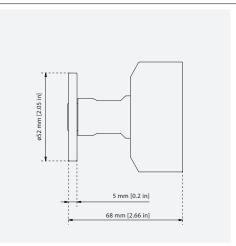

## Dana Doorknob

| CODE   | PROJECTION      | LENGTH         |
|--------|-----------------|----------------|
| DK.001 | 68.mm [2.66 in] | 65mm [2.56 in] |

The Dana collection is a striking design featuring a reeded motif in the shape of perfectly aligned concentric circles. When designing this piece, we looked back at historical architecture and came across often circular designs. In view of paying homage to traditional ironmongery, the Dana collection was born. Made from the finest grade of solid brass, all pieces are then carefully hand finished in all the standard Bjorn Collection finishes.