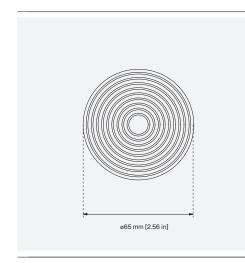

## Dana Doorknob

| CODE   | PROJECTION      | LENGTH         |
|--------|-----------------|----------------|
| DK.001 | 68.mm [2.66 in] | 65mm [2.56 in] |

The Dana collection is a striking design featuring a reeded motif in the shape of perfectly aligned concentric circles. When designing this piece, we looked back at historical architecture and came across often circular designs. In view of paying homage to traditional ironmongery, the Dana collection was born. Made from the finest grade of solid brass, all pieces are then carefully hand finished in all the standard Bjorn Collection finishes.