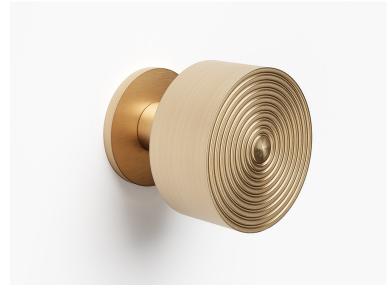

## Dana Doorknob

| CODE   | PROJECTION      | LENGTH         |
|--------|-----------------|----------------|
| DK.001 | 68.mm [2.66 in] | 65mm [2.56 in] |

The Dana collection is a striking design featuring a reeded motif in the shape of perfectly aligned concentric circles. When designing this piece, we looked back at historical architecture and came across often circular designs. In view of paying homage to traditional ironmongery, the Dana collection was born. Made from the finest grade of solid brass, all pieces are then carefully hand finished in all the standard Bjorn Collection finishes.