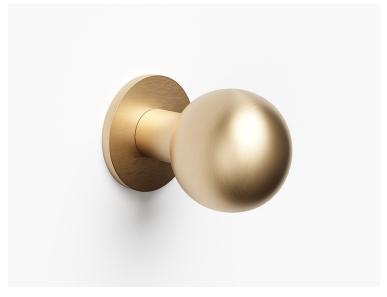

## **Dune Doorknob**

| CODE   | PROJECTION      | LENGTH          |
|--------|-----------------|-----------------|
| DK.003 | 77 mm [3.01 in] | 50 mm [1.97 in] |

The Dune doorknob was designed on the principles of form and function. Stripped of unnecessary ornament, we designed a solid brass sphere on a simple rose. It has classic roots of the oldest door designs dating back to the 18th century whilst providing a timeless and modern look. Made from the finest grade of solid brass, all pieces are then carefully hand finished in all the standard Bjorn Collection finishes.