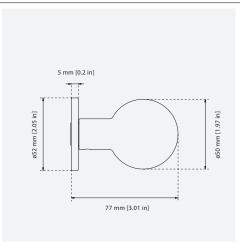

## **Dune Doorknob**

| CODE   | PROJECTION      | LENGTH          |
|--------|-----------------|-----------------|
| DK.003 | 77 mm [3.01 in] | 50 mm [1.97 in] |

The Dune doorknob was designed on the principles of form and function. Stripped of unnecessary ornament, we designed a solid brass sphere on a simple rose. It has classic roots of the oldest door designs dating back to the 18th century whilst providing a timeless and modern look. Made from the finest grade of solid brass, all pieces are then carefully hand finished in all the standard Bjorn Collection finishes.

Please note this drawing is the confidential property of Bjorn Collection and must not be copied or disclosed to any third party without written permission.