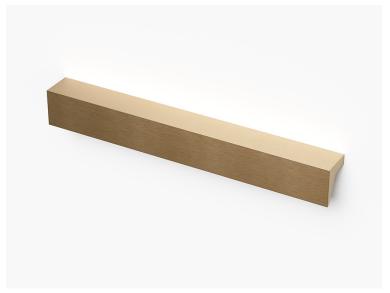

The Laguna cabinet pull is the perfect fit for any modern or mid-century space. Made from the finest grade of solid brass, all pieces are then carefully hand finished in all the standard Bjorn Collection finishes.