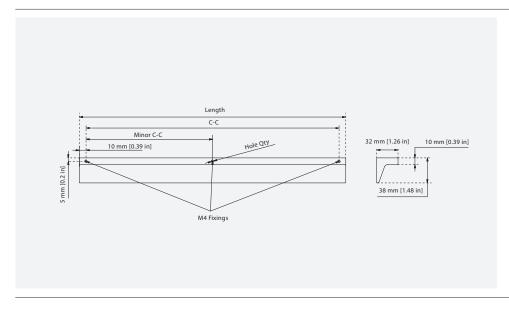

## Laguna Cabinet Handle

| CODE      | C-C              | Minor C-C         | Hole Qty | Length            |
|-----------|------------------|-------------------|----------|-------------------|
| CH.003.01 | 130mm [5.12 in]  | 130mm [5.12 in]   | 2        | 150mm [5.91 in]   |
| CH.003.02 | 280mm [11.02 in] | 140mm [5.51 in]   | 3        | 300mm [11.81 in]  |
| CH.003.03 | 380mm [14.96 in] | 190mm [7.48 in]   | 3        | 400mm [15.75 in]  |
| CH.003.04 | 480mm [18.90 in] | 160mm [6.30 in]   | 4        | 500mm [19.69 in]  |
| CH.003.05 | 580mm [22.83 in] | 193.3mm [7.61 in] | 4        | 600mm [23.62 in]  |
| CH.003.06 | 980mm [38.58 in] | 196mm [7.72 in]   | 6        | 1000mm [39.37 in] |

Please note this drawing is the confidential property of Bjorn Collection and must not be copied or disclosed to any third party without written permission.