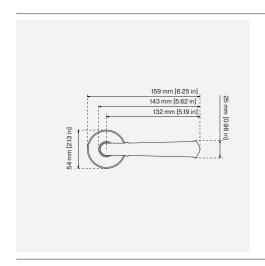

## Ojai Door Lever

| CODE   | PROJECTION      | LENGTH          |
|--------|-----------------|-----------------|
| LH.007 | 69 mm [2.72 in] | 159mm [6.25 in] |

The Ojai door lever blends the functionalism of the early 20th century but with a classical elegance.