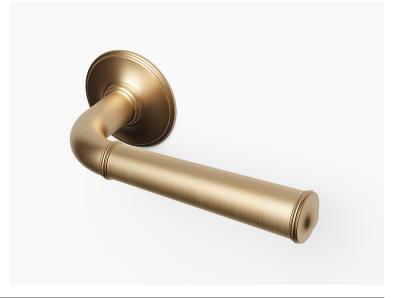

## Ojai Door Lever

| CODE   | PROJECTION      | LENGTH          |
|--------|-----------------|-----------------|
| LH.007 | 69 mm [2.72 in] | 159mm [6.25 in] |

The Ojai door lever blends the functionalism of the early 20th century but with a classical elegance.

The handle tapers outwards, ending in a slight dome with a clean edge. We designed this piece for the slightly more transitional interior spaces but can be used in many different spaces as seen fit. Made from the finest grade of solid brass, all pieces are then carefully hand finished in all the standard Bjorn Collection finishes.