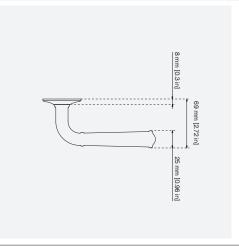

## Ojai Door Lever

| CODE   | PROJECTION      | LENGTH          |
|--------|-----------------|-----------------|
| LH.007 | 69 mm [2.72 in] | 159mm [6.25 in] |

The Ojai door lever blends the functionalism of the early 20th century but with a classical elegance.