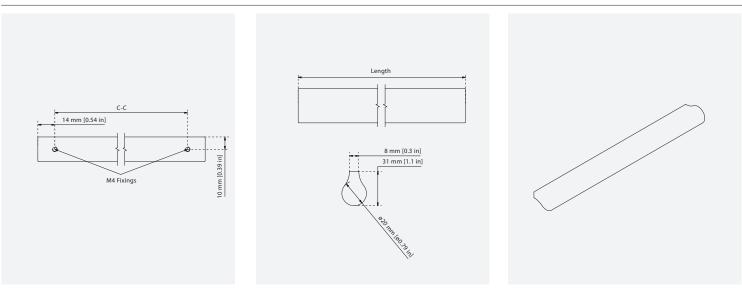

## Loma Cabinet Pull

| CODE      | C-C             | Length           |
|-----------|-----------------|------------------|
| CH.007.01 | 92mm [3.78 in]  | 110mm [4.33 in]  |
| CH.007.02 | 192mm [7.56 in] | 220mm [8.66 in]] |

Please note this drawing is the confidential property of Bjorn Collection and must not be copied or disclosed to any third party without written permission.