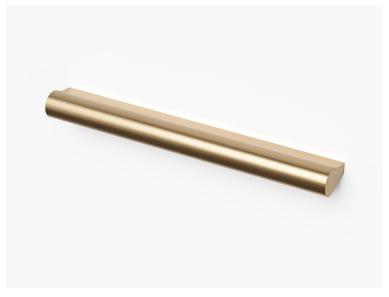

## Loma Cabinet Pull

| CODE      | C-C             | Length           |
|-----------|-----------------|------------------|
| CH.007.01 | 92mm [3.78 in]  | 110mm [4.33 in]  |
| CH.007.02 | 192mm [7.56 in] | 220mm [8.66 in]] |

Despite the apparent simplicity, the Loma collection is complex in form. The flat surface transitions into the cylindrical section of the shank of the handle. The result is a minimalist product with a very elegant profile. Made from the finest grade of solid brass, all pieces are then carefully hand finished in all the standard Bjorn Collection finishes.