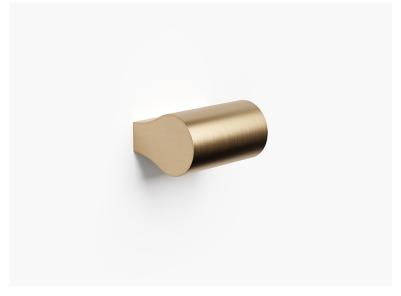

## Loma Cabinet Pull

| CODE      | Width          | Projection    |
|-----------|----------------|---------------|
| CP.002.01 | 20mm [0.79 in] | 28mm [1.1 in] |
| CP.002.02 | 35mm [1.41 in] | 28mm [1.1 in] |

Despite the apparent simplicity, the Loma collection is complex in form. The flat surface transitions into the cylindrical section of the shank of the handle. The result is a minimalist product with a very elegant profile. Made from the finest grade of solid brass, all pieces are then carefully hand finished in all the standard Bjorn Collection finishes.