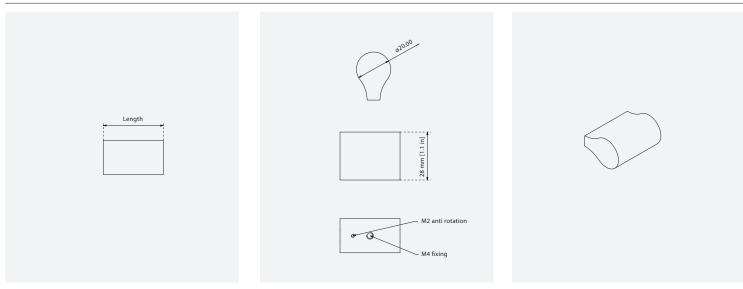

## Loma Cabinet Pull

| CODE      | Width          | Projection    |
|-----------|----------------|---------------|
| CP.002.01 | 20mm [0.79 in] | 28mm [1.1 in] |
| CP.002.02 | 35mm [1.41 in] | 28mm [1.1 in] |

Please note this drawing is the confidential property of Bjorn Collection and must not be copied or disclosed to any third party without written permission.