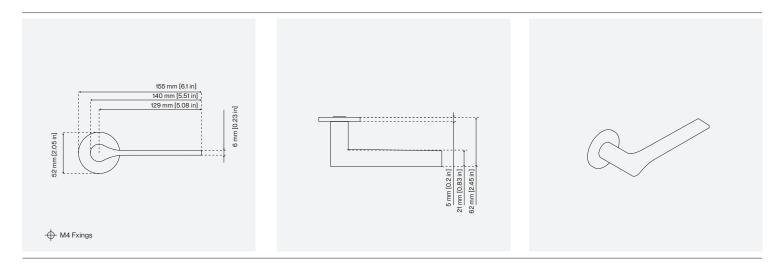

## Loma Door Lever

| CODE   | PROJECTION      | LENGTH         |  |
|--------|-----------------|----------------|--|
| LH.001 | 62 mm [2.45 in] | 155 mm [6.1in] |  |

Despite the apparent simplicity, the Loma collection is complex in form. The flat surface of the handle transitions into the cylindrical section of the shank of the handle.

The result is a minimalist lever with a very elegant profile. Made from the finest grade of solid brass, all pieces are then carefully hand finished in all the standard Bjorn Collection finishes.

Please note this drawing is the confidential property of Bjorn Collection and must not be copied or disclosed to any third party without written permission.