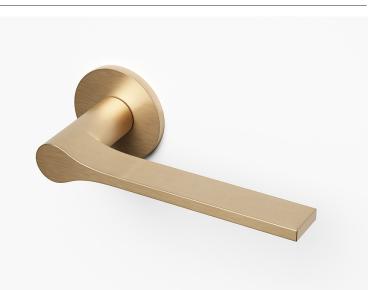

## Loma Door Lever

| CODE   | PROJECTION      | LENGTH         |  |
|--------|-----------------|----------------|--|
| LH.001 | 62 mm [2.45 in] | 155 mm [6.1in] |  |

Despite the apparent simplicity, the Loma collection is complex in form. The flat surface of the handle transitions into the cylindrical section of the shank of the handle.

The result is a minimalist lever with a very elegant profile. Made from the finest grade of solid brass, all pieces are then carefully hand finished in all the standard Bjorn Collection finishes.

Please note this drawing is the confidential property of Bjorn Collection and must not be copied or disclosed to any third party without written permission.