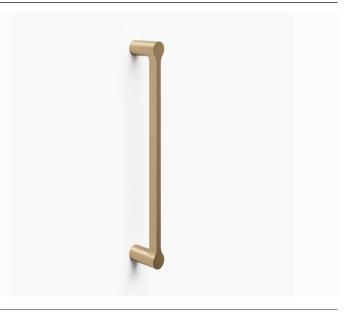

## ) )(o

| Loma Door Pull | CODE   | Projection      | Height            |
|----------------|--------|-----------------|-------------------|
|                | DP.003 | 65 mm [2.56 in] | 430 mm [16.93 in] |

Despite the apparent simplicity, the Loma collection is complex in form. The flat surface of the handle transitions into the cylindrical section of the shank of the handle. The result is a minimalist door pull with a very elegant profile. Made from the finest grade of solid brass, all pieces are then carefully hand finished in all the standard Bjorn Collection finishes.