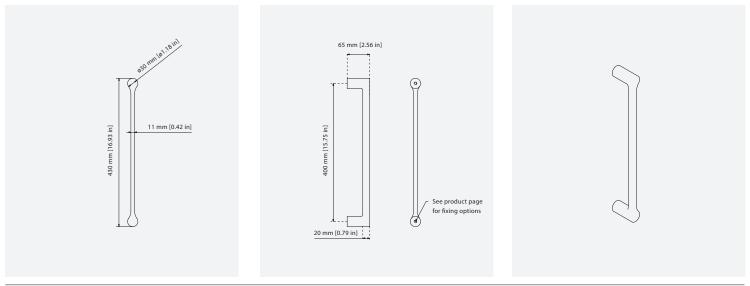

## ) )(o

| Loma Door Pull | CODE   | Projection      | Height            |
|----------------|--------|-----------------|-------------------|
|                | DP.003 | 65 mm [2.56 in] | 430 mm [16.93 in] |

Please note this drawing is the confidential property of Bjorn Collection and must not be copied or disclosed to any third party without written permission.