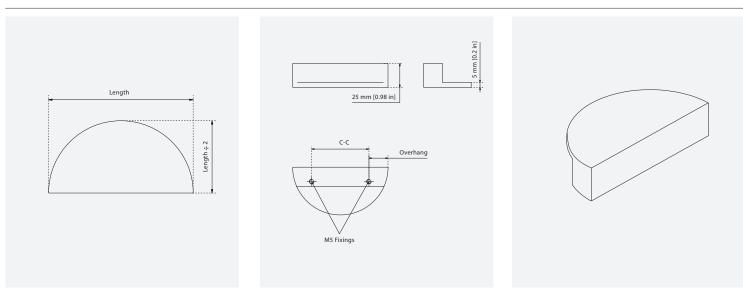

## Lucas Cabinet Handle

| CODE      | C-C             | Length          | Overhang       |
|-----------|-----------------|-----------------|----------------|
| CH.010.01 | 50mm [1.97 in]  | 80mm [3.14in]   | 15mm [0.59 in] |
| CH.010.02 | 60mm [2.36 in]  | 100mm [3.94 in] | 20mm [0.79 in] |
| CH.010.03 | 80mm [3.15 in]  | 120mm [5.91 in] | 20mm [0.79 in] |
| CH.010.04 | 110mm [4.33 in] | 150mm [5.91 in] | 20mm [0.79 in] |