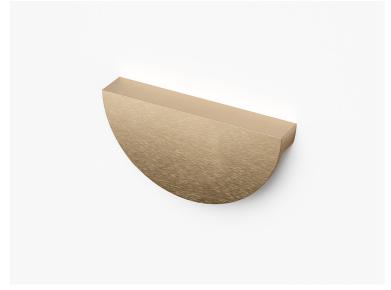

When we designed the Lucas collection, we took inspiration from the arched rock formation that is off the coast of Cabo San Lucas at the tip of the Baja Peninsula. Made from the finest grade of solid brass, all pieces are then carefully hand finished in all the standard Bjorn Collection finishes.