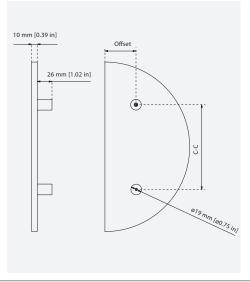

## Lucas Door Pull

| CODE      | C-C             | Height           | Offset          |
|-----------|-----------------|------------------|-----------------|
| DP.007.01 | 100mm [3.94 in] | 200mm [7.87 in]  | 35mm [1.38 in]  |
| DP.007.02 | 125mm [4.92 in] | 250mm [9.84 in]  | 45mm [1.77 in]  |
| DP.007.03 | 150mm [5.90 in] | 300mm [11.81 in] | 55mm [ 2.17 in] |