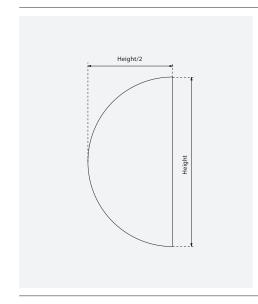

## Lucas Door Pull

| CODE      | C-C             | Height           | Offset          |
|-----------|-----------------|------------------|-----------------|
| DP.007.01 | 100mm [3.94 in] | 200mm [7.87 in]  | 35mm [1.38 in]  |
| DP.007.02 | 125mm [4.92 in] | 250mm [9.84 in]  | 45mm [1.77 in]  |
| DP.007.03 | 150mm [5.90 in] | 300mm [11.81 in] | 55mm [ 2.17 in] |