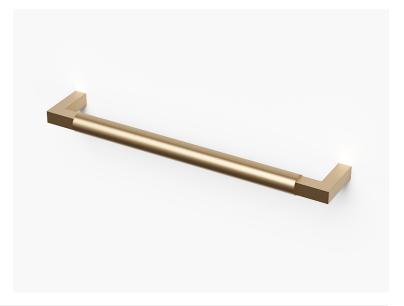

While the Marin Collection is simple, the subtleties of the design should not be overlooked. Transitioning from the shanks square section to cylindrical, provides true homage to the idea form and function. Made from the finest grade of solid brass, all pieces are then carefully hand finished in all the standard Bjorn Collection finishes.