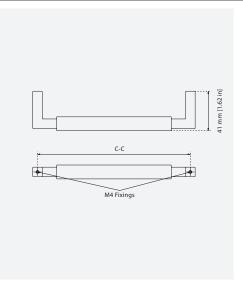

## Marin Cabinet Handle

| CODE      | C-C             | Length          | No.Legs |
|-----------|-----------------|-----------------|---------|
| CH.009.01 | 160mm [6.29 in] | 170mm [6.69 in] | 2       |
| CH.009.02 | 224mm [8.82 in] | 234mm [9.21 in] | 2       |