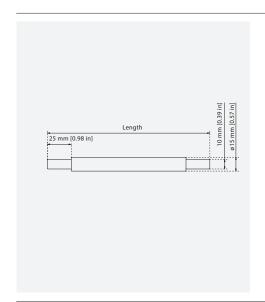

## Marin Cabinet Handle

| CODE      | C-C             | Length          | No.Legs |
|-----------|-----------------|-----------------|---------|
| CH.009.01 | 160mm [6.29 in] | 170mm [6.69 in] | 2       |
| CH.009.02 | 224mm [8.82 in] | 234mm [9.21 in] | 2       |