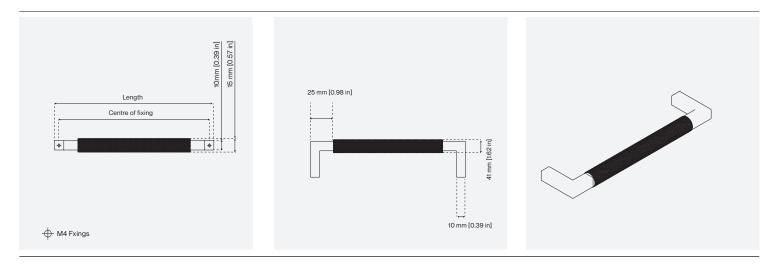

## Marin Cabinet Handle with Knurling

| CODE      | C-C             | LENGTH          |
|-----------|-----------------|-----------------|
| CH.008.01 | 160mm [6.30 in] | 170mm [6.69 in] |
| CH.008.02 | 224mm [8.82 in] | 234mm [9.21 in] |