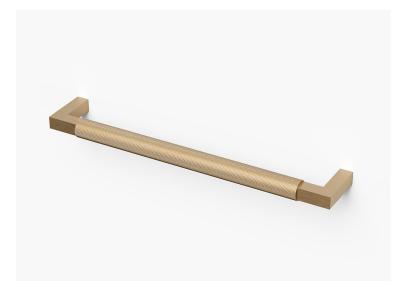

While the Marin Collection is simple, the subtleties of the design should not be overlooked. Transitioning from the shanks square section to cylindrical, provides true homage to the idea form and function. Made from the finest grade of solid brass, all pieces are then carefully hand finished in all the standard Bjorn Collection finishes.