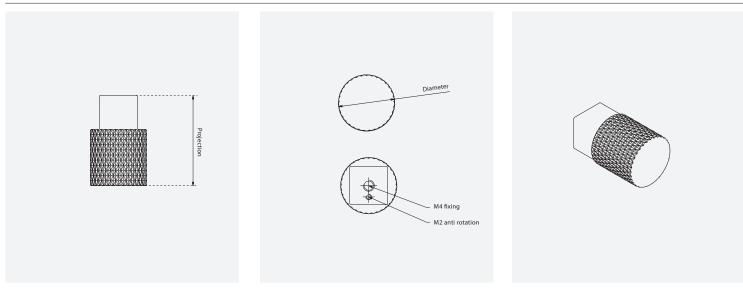

## Marin Cabinet Pull with Knurling

| CODE      | C-C            | Length         |
|-----------|----------------|----------------|
| CP.007.01 | 20mm [0.79in]  | 32mm [1.26 in] |
| CP.007.02 | 29mm [1.14 in] | 44mm [1.73 in] |

While the Marin Collection is simple, the subtleties of the design should not be overlooked. Transitioning from the shanks square section to cylindrical, provides true homage to the idea form and function. We experimented with many different textures on the grip of the handle and our favorite was the fine diamond knurl. Made from the finest grade of solid brass, all pieces are then carefully hand finished in all the standard Bjorn Collection finishes.