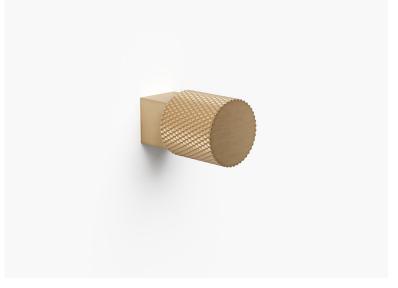

## Marin Cabinet Pull with Knurling

| CODE      | C-C            | Length         |
|-----------|----------------|----------------|
| CP.007.01 | 20mm [0.79in]  | 32mm [1.26 in] |
| CP.007.02 | 29mm [1.14 in] | 44mm [1.73 in] |

While the Marin Collection is simple, the subtleties of the design should not be overlooked. Transitioning from the shanks square section to cylindrical, provides true homage to the idea form and function. We experimented with many different textures on the grip of the handle and our favorite was the fine diamond knurl. Made from the finest grade of solid brass, all pieces are then carefully hand finished in all the standard Bjorn Collection finishes.