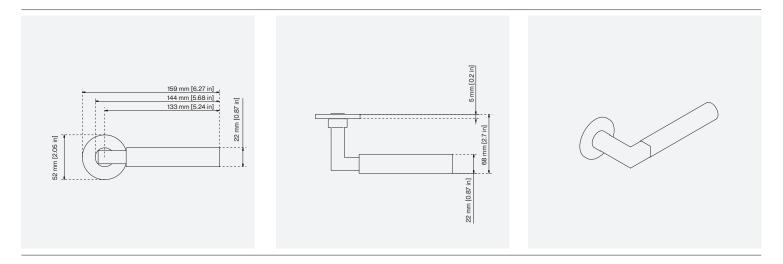

## ) )(o

| Marin Door Lever | CODE   | PROJECTION     | LENGTH           |
|------------------|--------|----------------|------------------|
|                  | LH.005 | 68 mm [2.7 in] | 159 mm [6.27 in] |

Please note this drawing is the confidential property of Bjorn Collection and must not be copied or disclosed to any third party without written permission.