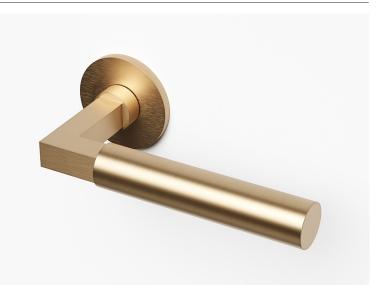

Designed in our Los Angeles studio, the Marin Door Lever features simple concentric circles creating a beautiful contemporary statement.

Transitioning from the shanks square section to cylindrical, provides true homage to the idea form and function. Made from the finest grade of solid brass, all pieces are then carefully hand finished in all the standard Bjorn Collection finishes.