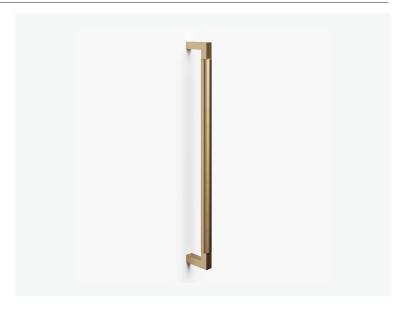

## Marin Door Pull

| CODE   | Projection     | Height            |
|--------|----------------|-------------------|
| DP.001 | 70mm [2.75 in] | 517 mm [20.36 in] |

While the Marin Collection is simple, the subtleties of the design should not be overlooked. Transitioning from the shanks square section to cylindrical, provides true homage to the idea form and function. Made from the finest grade of solid brass, all pieces are then carefully hand finished in all the standard Bjorn Collection finishes.