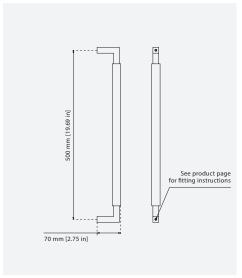

## Marin Door Pull

| CODE   | Projection     | Height            |
|--------|----------------|-------------------|
| DP.001 | 70mm [2.75 in] | 517 mm [20.36 in] |

While the Marin Collection is simple, the subtleties of the design should not be overlooked. Transitioning from the shanks square section to cylindrical, provides true homage to the idea form and function. Made from the finest grade of solid brass, all pieces are then carefully hand finished in all the standard Bjorn Collection finishes.

Please note this drawing is the confidential property of Bjorn Collection and must not be copied or disclosed to any third party without written permission.