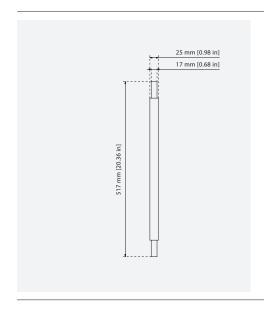

## Marin Door Pull

| CODE   | Projection     | Height            |
|--------|----------------|-------------------|
| DP.001 | 70mm [2.75 in] | 517 mm [20.36 in] |

While the Marin Collection is simple, the subtleties of the design should not be overlooked. Transitioning from the shanks square section to cylindrical, provides true homage to the idea form and function. Made from the finest grade of solid brass, all pieces are then carefully hand finished in all the standard Bjorn Collection finishes.