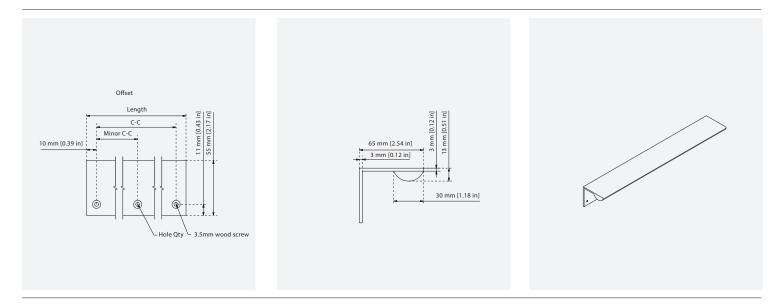

## Morro Door Pull

| CODE      | C-C              | Projection    | Hole Qty | Length           |
|-----------|------------------|---------------|----------|------------------|
| DP.008.01 | 180mm [7.09 in]  | 65mm [2.5 in] | 2        | 200mm [7.87 in]  |
| DP.008.02 | 380mm [14.96 in] | 65mm [2.5 in] | 3        | 400mm [15.75 in] |
| DP.008.03 | 580mm [22.83 in] | 65mm [2.5 in] | 4        | 600mm [23.62 in] |
|           |                  |               |          |                  |