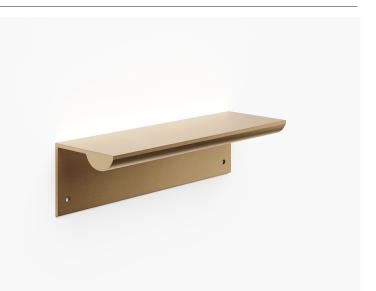

The half-moon-shaped grip at the back of this handle provides a surprisingly comfortable way to open a door, whilst the clean lines of the visible surface have an unobtrusive and minimalistic appeal. Made from the finest grade of solid brass, all pieces are then carefully hand finished in all the standard Bjorn Collection finishes.