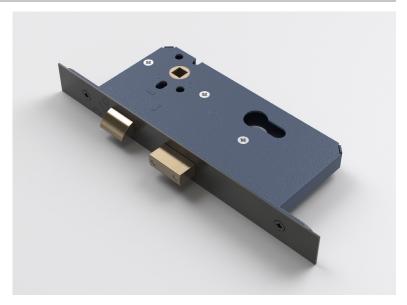

## Mortise Euro Latch (Keyed Privacy)

Euro profile cylinder mortise lock for use on external or internal hinged doors providing a high level of security. CE Marked door lock Fire rated to BS EN 1634-1:2000 & Performance rated to BS EN 12209. Latchbolt operated by lever handle from either side. Deadbolt operated by key from either side using a double cylinder or by key outside and thumb turn inside using a single cylinder with turn. Supplied with striker plate and fixing screws. Available in all Bjorn Collection signature finishes.