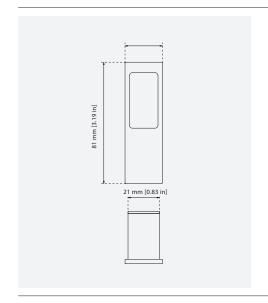

## Recessed Door End Pull

| CODE      | Depth           | Backbox Height |
|-----------|-----------------|----------------|
| FP.004.01 | 19 mm [0.75 in] | 77mm[3.03 in]  |
| FP.004.02 | 35 mm [1.38 in] | 77mm[3.03 in]  |