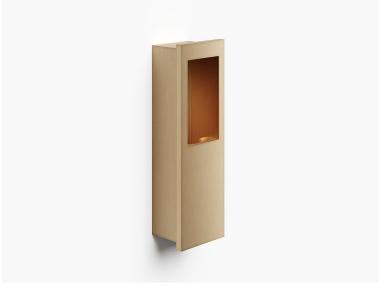

This recessed end pull offers an obvious place to pull a sliding door out of its opening. Minimalist in design, it almost disappears until consciously required for use. The internal surfaces have been radiused and contoured for extra comfort. Made from the finest grade of brass, all pieces are then carefully hand finished in all the standard Bjorn Collection finishes.