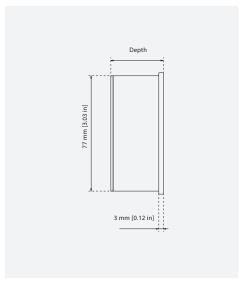

## Recessed Door End Pull

| CODE      | Depth           | Backbox Height |
|-----------|-----------------|----------------|
| FP.004.01 | 19 mm [0.75 in] | 77mm[3.03 in]  |
| FP.004.02 | 35 mm [1.38 in] | 77mm[3.03 in]  |