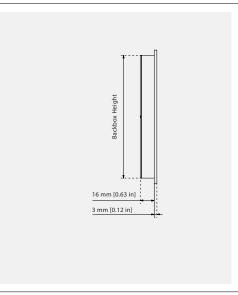

## Off-Set Recessed Door Pull

| CODE      | Height            | Backbox Height    |
|-----------|-------------------|-------------------|
| FP.002.01 | 152 mm [5.98 in]  | 140 mm [5.51 in]  |
| FP.002.02 | 300 mm [11.81 in] | 288 mm [11.33 in] |