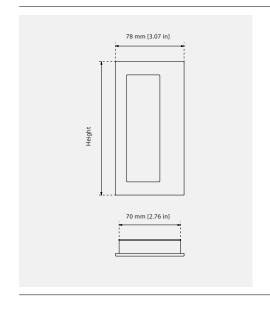

## Off-Set Recessed Door Pull

| CODE      | Height            | Backbox Height    |
|-----------|-------------------|-------------------|
| FP.002.01 | 152 mm [5.98 in]  | 140 mm [5.51 in]  |
| FP.002.02 | 300 mm [11.81 in] | 288 mm [11.33 in] |