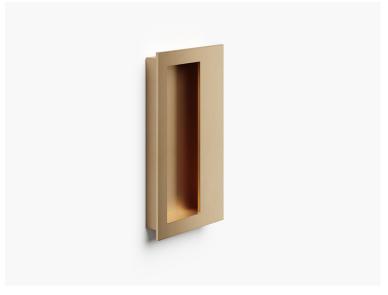

The FP.002 is a bold and beautiful piece ideal for both sliding and hinged doors. With its versatile form, this recessed pull is ideal for contemporary interiors. Made from the finest grade of brass, all pieces are then carefully hand finished in all the standard Bjorn Collection finishes.