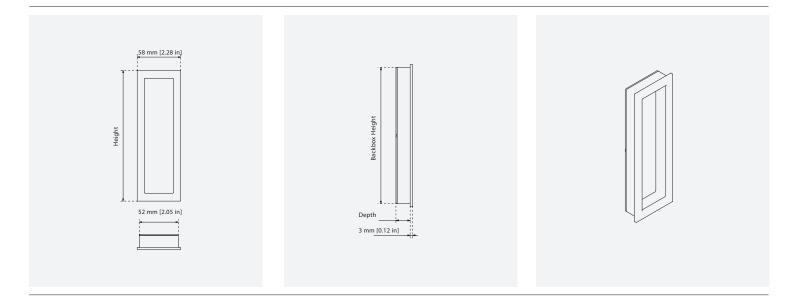

## Recessed Pocket Door Pull

| CODE      | Height            | Backbox Height    | Depth           |
|-----------|-------------------|-------------------|-----------------|
| FP.001.01 | 175 mm [6.89 in]  | 168 mm [6.61 in]  | 18 mm [0.71 in] |
| FP.001.02 | 300 mm [11.81 in] | 293 mm [11.53 in] | 18 mm [0.71 in] |
| FP.001.03 | 175 mm [6.89 in]  | 168 mm [6.61 in]  | 10 mm [0.4 in]  |
| FP.001.04 | 300 mm [11.81 in] | 293 mm [11.53 in] | 10 mm [0.4 in]  |