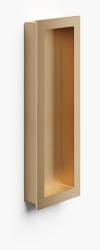

## Recessed Pocket Door Pull

| CODE      | Height            | Backbox Height    | Depth           |
|-----------|-------------------|-------------------|-----------------|
| FP.001.01 | 175 mm [6.89 in]  | 168 mm [6.61 in]  | 18 mm [0.71 in] |
| FP.001.02 | 300 mm [11.81 in] | 293 mm [11.53 in] | 18 mm [0.71 in] |
| FP.001.03 | 175 mm [6.89 in]  | 168 mm [6.61 in]  | 10 mm [0.4 in]  |
| FP.001.04 | 300 mm [11.81 in] | 293 mm [11.53 in] | 10 mm [0.4 in]  |

The FP.001 Door Pull may be used on both passage pocket and passage swing doors.

While initially specified for modernist interiors, designers have recently embraced these door pulls for traditional and transitional interiors. Made from the finest grade of brass, all pieces are then carefully hand finished in all the standard Bjorn Collection finishes.