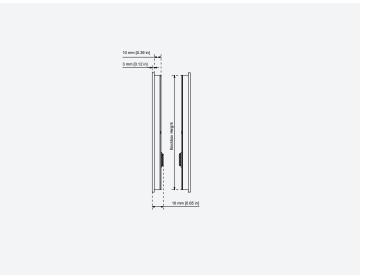

## Recessed Privacy Pocket Pull

| CODE         | Height            | Backbox Height    | Backbox Width   | Backbox Depth |
|--------------|-------------------|-------------------|-----------------|---------------|
| FP/TR.003.01 | 175 mm [6.89 in]  | 168 mm [6.61 in]  | 48 mm [1.89 in] | 10mm [0.4 in] |
| FP/TR.003.02 | 300 mm [11.81 in] | 293 mm [11.53 in] | 79 mm [3.11 in] | 10mm [0.4 in] |