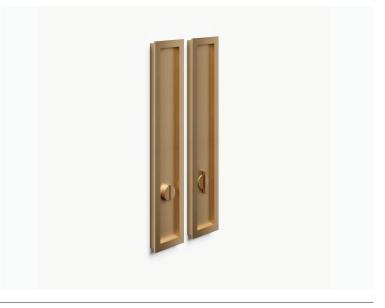

The FP.TR.003 Door Pull is typically used on privacy pocket doors. While initially specified for modernist interiors, designers have recently embraced these door pulls for traditional and transitional interiors.

This set comes with a privacy thumb turn and emergency release. Made from the finest grade of brass, all pieces are then carefully hand finished in all the standard Bjorn Collection finishes.

Please note this drawing is the confidential property of Bjorn Collection and must not be copied or disclosed to any third party without written permission.