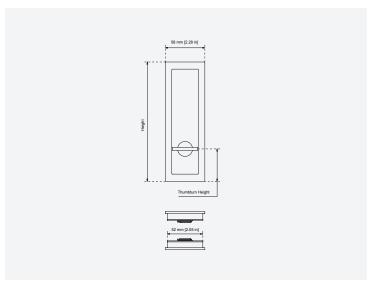

## Recessed Privacy Pocket Pull

| CODE         | Height            | Backbox Height    | Backbox Width   | Backbox Depth |
|--------------|-------------------|-------------------|-----------------|---------------|
| FP/TR.003.01 | 175 mm [6.89 in]  | 168 mm [6.61 in]  | 48 mm [1.89 in] | 10mm [0.4 in] |
| FP/TR.003.02 | 300 mm [11.81 in] | 293 mm [11.53 in] | 79 mm [3.11 in] | 10mm [0.4 in] |