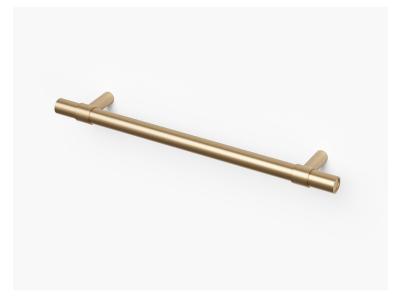

Designed in our Los Angeles studio, the Rosa collection was inspired by the clasped stem concept. With the shank offering as the clasp, the cylindrical section slides through and is held in place providing a strong yet elegant design. Adding circular motifs at the end of each piece really expresses the attention to detail. Made from the finest grade of solid brass, all pieces are then carefully hand finished in all the standard Bjorn Collection finishes.