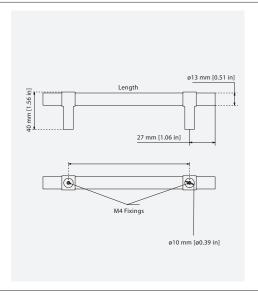

## Rosa Cabinet Handle

| C-C             | Length                             |
|-----------------|------------------------------------|
| 128mm [5.04 in] | 182mm [7.17 in]                    |
| 192mm [7.56 in] | 246mm [9.69 in]                    |
| 800mm [31.5in]  | 854mm [33.62]                      |
|                 | 128mm [5.04 in]<br>192mm [7.56 in] |