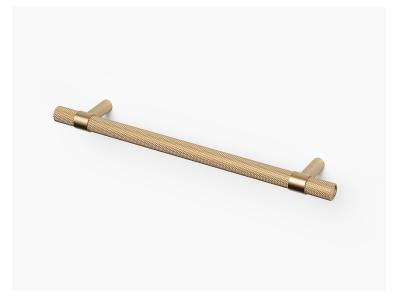

Designed in our Los Angeles studio, the Rosa collection was inspired by the clasped stem concept. With the shank offering as the clasp, the cylindrical section slides through and is held in place providing a strong yet elegant design. Adding circular motifs at the end of each piece really expresses the attention to detail. We experimented with many different textures on the grip of the handle and our favorite was the fine diamond knurl. Made from the finest grade of solid brass, all pieces are then carefully hand finished in all the standard Bjorn Collection finishes.