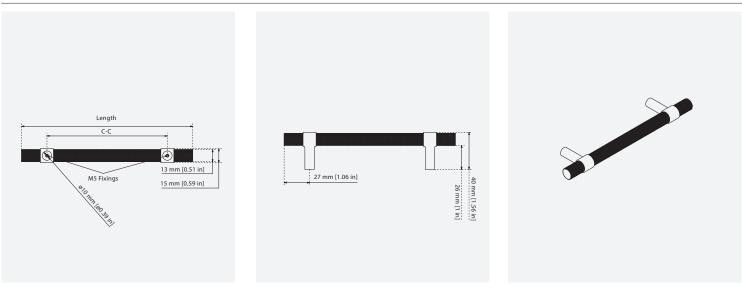

## Rosa Cabinet Handle with Knurling

| CODE      | C-C             | Length          | Overhang       |
|-----------|-----------------|-----------------|----------------|
| CH.011.01 | 128mm [5.04 in] | 182mm [7.17 in] | 15mm [0.59 in] |
| CH.011.02 | 192mm [7.56 in] | 246mm [9.69 in] | 20mm [0.79 in] |