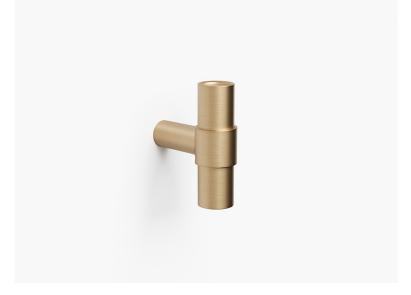

## Rosa Cabinet Pull

| CODE   | Width          | Projection     |
|--------|----------------|----------------|
| CP.003 | 44mm [1.73 in] | 35mm [1.36 in] |

Designed in our Los Angeles studio, the Rosa collection was inspired by the clasped stem concept. With the shank offering as the clasp, the cylindrical section slides through and is held in place providing a strong yet elegant design.

Adding circular motifs at the end of each piece really expresses the attention to detail. We experimented with many different textures on the grip of the handle and our favorite was the fine diamond knurl. Made from the finest grade of solid brass, all pieces are then carefully hand finished in all the standard Bjorn Collection finishes.