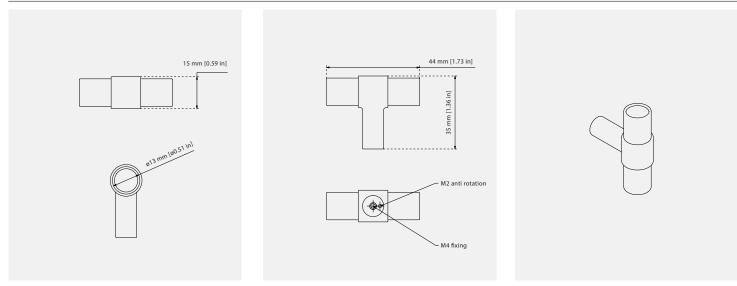

## Rosa Cabinet Pull

| CODE   | Width          | Projection     |
|--------|----------------|----------------|
| CP.003 | 44mm [1.73 in] | 35mm [1.36 in] |

Designed in our Los Angeles studio, the Rosa collection was inspired by the clasped stem concept. With the shank offering as the clasp, the cylindrical section slides through and is held in place providing a strong yet elegant design.

Please note this drawing is the confidential property of Bjorn Collection and must not be copied or disclosed to any third party without written permission.