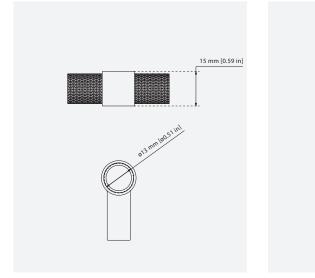

## Rosa Cabinet Pull with Knurling

| CODE   | Width          | Projection     |
|--------|----------------|----------------|
| CP.001 | 44mm [1.73 in] | 35mm [1.36 in] |

Designed in our Los Angeles studio, the Rosa collection was inspired by the clasped stem concept. With the shank offering as the clasp, the cylindrical section slides through and is held in place providing a strong yet elegant design. Adding circular motifs at the end of each piece really expresses the attention to detail. We experimented with many different textures on the grip of the handle and our favorite was the fine diamond knurl. Made from the finest grade of solid brass, all pieces are then carefully hand finished in all the standard Bjorn Collection finishes.