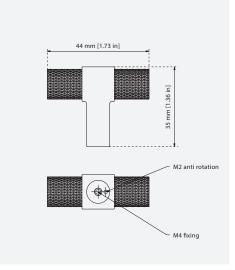

## Rosa Cabinet Pull with Knurling

| CODE   | Width          | Projection     |
|--------|----------------|----------------|
| CP.001 | 44mm [1.73 in] | 35mm [1.36 in] |

Designed in our Los Angeles studio, the Rosa collection was inspired by the clasped stem concept. With the shank offering as the clasp, the cylindrical section slides through and is held in place providing a strong yet elegant design. Adding circular motifs at the end of each piece really expresses the attention to detail. We experimented with many different textures on the grip of the handle and our favorite was the fine diamond knurl. Made from the finest grade of solid brass, all pieces are then carefully hand finished in all the standard Bjorn Collection finishes.