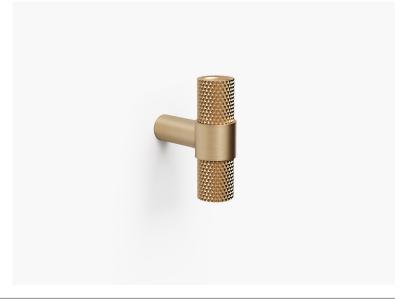

## Rosa Cabinet Pull with Knurling

| CODE   | Width          | Projection     |
|--------|----------------|----------------|
| CP.001 | 44mm [1.73 in] | 35mm [1.36 in] |

Designed in our Los Angeles studio, the Rosa collection was inspired by the clasped stem concept. With the shank offering as the clasp, the cylindrical section slides through and is held in place providing a strong yet elegant design. Adding circular motifs at the end of each piece really expresses the attention to detail. We experimented with many different textures on the grip of the handle and our favorite was the fine diamond knurl. Made from the finest grade of solid brass, all pieces are then carefully hand finished in all the standard Bjorn Collection finishes.