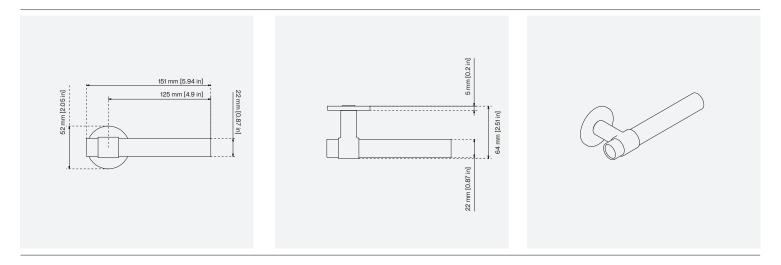

## Rosa Door Lever

| CODE   | PROJECTION      | LENGTH           |
|--------|-----------------|------------------|
| LH.003 | 64 mm [0.87 in] | 151 mm [5.94 in] |

Designed in our Los Angeles studio, the Rosa collection was inspired by the clasped stem concept.

Please note this drawing is the confidential property of Bjorn Collection and must not be copied or disclosed to any third party without written permission.