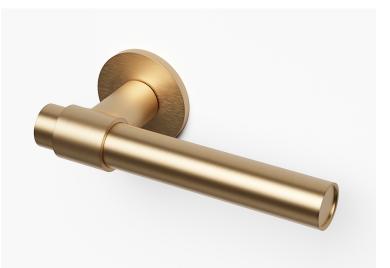

## Rosa Door Lever

| CODE   | PROJECTION      | LENGTH           |
|--------|-----------------|------------------|
| LH.003 | 64 mm [0.87 in] | 151 mm [5.94 in] |

Designed in our Los Angeles studio, the Rosa collection was inspired by the clasped stem concept.

With the shank offering as the clasp, the cylindrical section slides through and is held in place providing a strong yet elegant design. Adding circular motifs at the end of each piece really expresses the attention to detail. Made from the finest grade of solid brass, all pieces are then carefully hand finished in all the standard Bjorn Collection finishes.