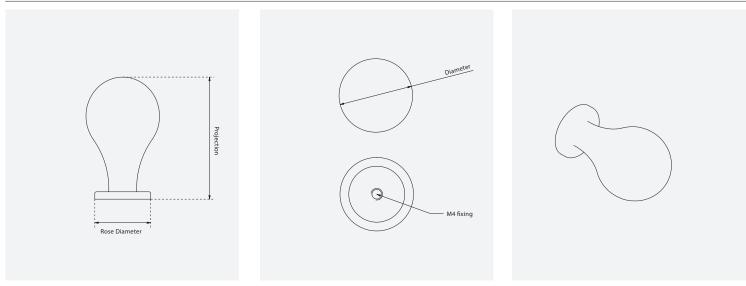

## The Dune Cabinet Pull

| CODE      | Diameter       | Projection     | Rose Diameter    |
|-----------|----------------|----------------|------------------|
| CP.004.01 | 25mm [0.97 in] | 42mm [1.65 in] | 19mm [0.74 in]   |
| CP.004.02 | 32mm [1.26 in] | 53mm [2.09 in] | 24.5mm [0.96 in] |

Please note this drawing is the confidential property of Bjorn Collection and must not be copied or disclosed to any third party without written permission.