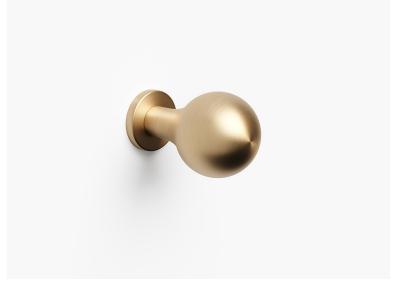

## The Dune Cabinet Pull

| CODE      | Diameter       | Projection     | Rose Diameter    |
|-----------|----------------|----------------|------------------|
| CP.004.01 | 25mm [0.97 in] | 42mm [1.65 in] | 19mm [0.74 in]   |
| CP.004.02 | 32mm [1.26 in] | 53mm [2.09 in] | 24.5mm [0.96 in] |

The Dune collection was designed on the principles of form and function. Stripped of unnecessary ornament, we designed a solid brass sphere on a simple rose. It has classic roots of the oldest door designs dating back to the 18th century whilst providing a timeless and modern look. Made from the finest grade of solid brass, all pieces are then carefully hand finished in all the standard Bjorn Collection finishes.