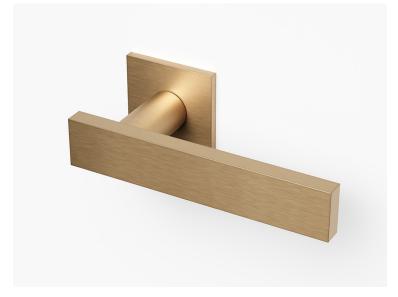

## Zuma Door Lever

| CODE   | PROJECTION      | LENGTH           |
|--------|-----------------|------------------|
| LH.009 | 60 mm [2.37 in] | 145 mm [5.71 in] |

The Zuma door lever is the epitome of minimalist architecture. With its clean lines and honest form, this blends perfectly into surroundings unobtrusively whilst still playing its role as a humble yet noble door lever.

Made from the finest grade of solid brass, all pieces are then carefully hand finished in all the standard Bjorn Collection finishes.

Please note this drawing is the confidential property of Bjorn Collection and must not be copied or disclosed to any third party without written permission.