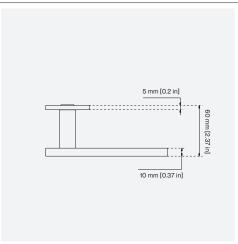

## Zuma Door Lever

| CODE   | PROJECTION      | LENGTH           |
|--------|-----------------|------------------|
| LH.009 | 60 mm [2.37 in] | 145 mm [5.71 in] |

The Zuma door lever is the epitome of minimalist architecture. With its clean lines and honest form, this blends perfectly into surroundings unobtrusively whilst still playing its role as a humble yet noble door lever.