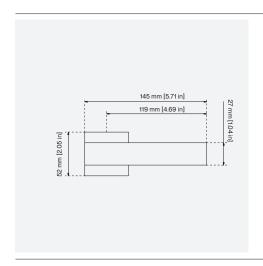

## Zuma Door Lever

| CODE   | PROJECTION      | LENGTH           |
|--------|-----------------|------------------|
| LH.009 | 60 mm [2.37 in] | 145 mm [5.71 in] |

The Zuma door lever is the epitome of minimalist architecture. With its clean lines and honest form, this blends perfectly into surroundings unobtrusively whilst still playing its role as a humble yet noble door lever.